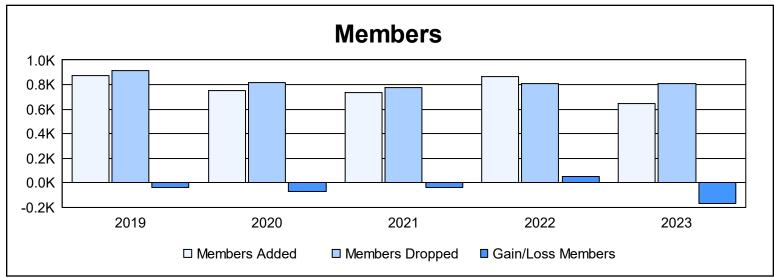

District 356 A

As of June 2023 Cumulative

| Year      | New<br>Clubs | Dropped<br>Clubs | Gain/<br>Loss<br>Clubs | New<br>Members | Charter<br>Members | Reinstate<br>Members | Transfer<br>Members | Total<br>Member<br>Added | Total<br>Members<br>Dropped | Gain/<br>Loss<br>Members |
|-----------|--------------|------------------|------------------------|----------------|--------------------|----------------------|---------------------|--------------------------|-----------------------------|--------------------------|
| 2018-2019 | 2            | 1                | 1                      | 749            | 98                 | 23                   | 4                   | 874                      | 915                         | -41                      |
| 2019-2020 | 1            | 1                | 0                      | 678            | 35                 | 26                   | 10                  | 749                      | 819                         | -70                      |
| 2020-2021 | 1            | 5                | -4                     | 656            | 40                 | 28                   | 11                  | 735                      | 775                         | -40                      |
| 2021-2022 | 2            | 2                | 0                      | 738            | 104                | 13                   | 9                   | 864                      | 809                         | 55                       |
| 2022-2023 | 0            | 0                | 0                      | 596            | 3                  | 25                   | 18                  | 642                      | 810                         | -168                     |
| Average   | 1            | 2                | -1                     | 683            | 56                 | 23                   | 10                  | 773                      | 826                         | -53                      |