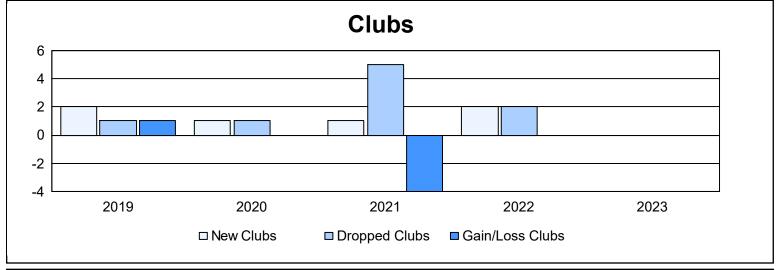

District 356 A

As of June 2023 Cumulative

| Year      | New<br>Clubs | Dropped<br>Clubs | Gain/<br>Loss<br>Clubs | New<br>Members | Charter<br>Members | Reinstate<br>Members | Transfer<br>Members | Total<br>Member<br>Added | Total<br>Members<br>Dropped | Gain/<br>Loss<br>Members |
|-----------|--------------|------------------|------------------------|----------------|--------------------|----------------------|---------------------|--------------------------|-----------------------------|--------------------------|
| 2018-2019 | 2            | 1                | 1                      | 749            | 98                 | 23                   | 4                   | 874                      | 915                         | -41                      |
| 2019-2020 | 1            | 1                | 0                      | 678            | 35                 | 26                   | 10                  | 749                      | 819                         | -70                      |
| 2020-2021 | 1            | 5                | -4                     | 656            | 40                 | 28                   | 11                  | 735                      | 775                         | -40                      |
| 2021-2022 | 2            | 2                | 0                      | 738            | 104                | 13                   | 9                   | 864                      | 809                         | 55                       |
| 2022-2023 | 0            | 0                | 0                      | 596            | 3                  | 25                   | 18                  | 642                      | 810                         | -168                     |
| Average   | 1            | 2                | -1                     | 683            | 56                 | 23                   | 10                  | 773                      | 826                         | -53                      |